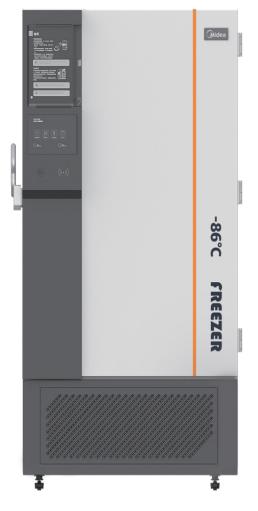

# MD-86L458

# MD-86L458

Upright Ν Direct cooling Manual Mixed refrigerant 458 32000 High quality coated steel Stainless steel Microprocessor LED 0.1 -40 ~ -86℃ 885\*855\*1990 595\*580\*1310 220~240V /50 HZ γ V