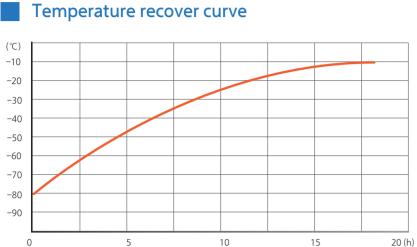

## TYPICAL PERFORMANCE CHARACTERISTICS AT 25° C AMBIENT

## Temperature cool down curve