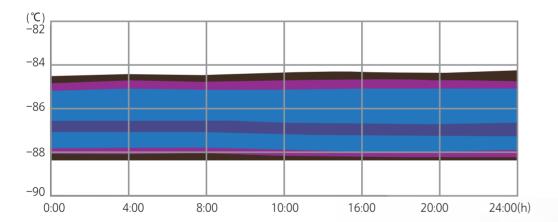

## TYPICAL PERFORMANCE CHARACTERISTICS AT 25° C AMBIENT

# Temperature uniformity

| ltem                          | Model No.                                                                                                                                                                                                                                                                                                                                              |
|-------------------------------|--------------------------------------------------------------------------------------------------------------------------------------------------------------------------------------------------------------------------------------------------------------------------------------------------------------------------------------------------------|
| Product<br>Image              | Product Image                                                                                                                                                                                                                                                                                                                                          |
| Technical<br>Data             | Cabinet Type<br>Climate Class<br>Cooling Type<br>Defrost<br>Cooling System<br>Refrigerant<br>Total Storage Volume(L)<br>2ml Cryo Tube Qty<br>External Material<br>Inner Material                                                                                                                                                                       |
| Control                       | Controller<br>Display<br>Temperature Accuracy(°C)<br>Temperature Range<br>Product Dimensions(mm)(wxdxh)                                                                                                                                                                                                                                                |
| Dimensions<br>Electrical Data | Interior Dimensions(mm)(wxdxh)<br>Power Supply                                                                                                                                                                                                                                                                                                         |
| Functions                     | <ul> <li>High Temperature Alarm</li> <li>Low Temperature Alarm</li> <li>Door Ajar</li> <li>Power Failure Alarm</li> <li>High condenser temperature alarm</li> <li>High ambient Temperature Alarm</li> <li>Low Battery</li> <li>Sensor Failure alarm</li> <li>USB Interface</li> <li>Door Heating</li> <li>Porthole</li> <li>Universal Wheel</li> </ul> |
|                               | Caster                                                                                                                                                                                                                                                                                                                                                 |