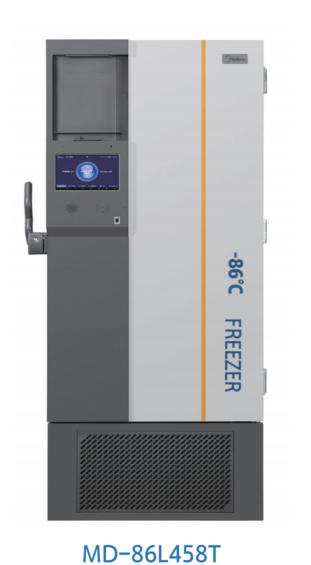

## MD-86L458T

Upright Ν Direct cooling Manual Mixed refrigerant 458 32000 High quality coated steel Stainless steel Microprocessor Touch Screen 0.1 -40 ~ -86℃ 885\*855\*1990 595\*580\*1310 220~240V /50 HZ Υ Υ