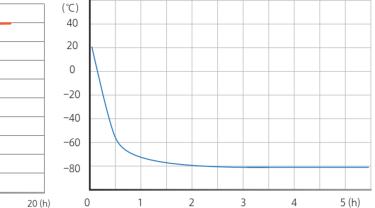

## TYPICAL PERFORMANCE CHARACTERISTICS AT 25° C AMBIENT

## Temperature cool down curve