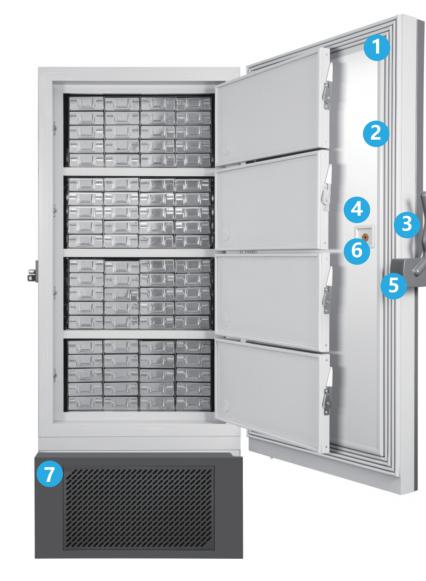

## Double Door Design

Four independent / detachable inner door allows better samples management. And each inner door has gasket which will reduce heat exchange rate and retaining the inner temperature better.

## Multi-level Alarms

Alarm functions include high, low temperature, sensor error, power failure, high ambient alarm, door open alarm.

#### Multi-layer Sealing Structure

Multi-layers gaskets provide a tight seal between the inner doors and outer door, reducing heat exchange rate and retaining the inner temperature better when there is power failure.

#### **VIP PLUS Design**

Provides up to 30% more storage capacity than a conventionally insulated freezer, without increasing the footprint. A glass fibre core provides advanced thermal properties.

#### **USB Port**

Enables users to download historical temperature data for compliance/auditing purposes.

#### LED Display

Alarm functions include high, low temperature, sensor error, power failure, high ambient alarm, door open alarm.

#### Lever Handle Design

Ingenious handle design helps you easy to open and close door easier. Lockable handle safeguards your precious samples. Padlock can also be added for extra sample safety.

#### Heated Pressure Equalization Port

It allows users to re-open the main door quickly when entering ,rust-proof, freeze-free.

#### Narrow Door Design

The freezer can pass through an 750mm wide door when the door is open.