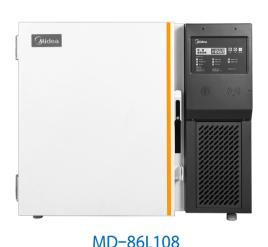

# ULT Freezer MD-86L108 (Net capacity:108 L)

| ltem            | Model No.                      | MD-86L108                           |
|-----------------|--------------------------------|-------------------------------------|
| Technical data  | Cabinet Type                   | Upright                             |
|                 | Climate Class                  | N                                   |
|                 | Cooling Type                   | Direct cooling                      |
|                 | Defrost type                   | Manual                              |
|                 | Refrigerant/Amount(g)          | Mixed refrigerant                   |
|                 | Net Storage Volume(L)          | 108                                 |
|                 | 2ml Cryo Tube Qty              | 9000                                |
|                 | External material              | High quality coated steel           |
|                 | Inner material                 | Galvanized steel sheet              |
|                 | Compressor type                | Fixed frequency                     |
|                 | Sensor Qty                     | PT1000/3                            |
| Control         | Controller                     | Microprocessor                      |
|                 | Display                        | LED                                 |
|                 | Temperature Range              | -40 $\sim$ -86 $^{\circ}\mathrm{C}$ |
|                 | Temperature Accuracy           | 0.1                                 |
|                 | Temperature uniformity/°C      | ±2                                  |
| Dimensions      | Product Dimensions(mm)(wxdxh)  | 955*675*815                         |
|                 | Interior Dimensions(mm)(wxdxh) | 440*435*590                         |
|                 | Net/Gross Weight               | 113/141                             |
| Electrical Date | Power supply                   | 220~240v/ 50HZ                      |
| Alarms          | Sound Alarm                    | Υ                                   |
|                 | Light Alarm                    | Υ                                   |
|                 | Remote Alarm                   | Υ                                   |
|                 | High Temperature Alarm         | Υ                                   |
|                 | Low Temperature Alarm          | Υ                                   |
|                 | Door ajar Alarm                | Υ                                   |
|                 | Power Failure Alarm            | Υ                                   |
|                 | Low battery Alarm              | Υ                                   |
|                 | Sensor Failure Alarm           | Υ                                   |
|                 | Environment Temperature Alarm  | Υ                                   |
|                 | Hot condenser Alarm            | Υ                                   |
|                 | Communication failure Alarm    | Υ                                   |
| Accessories     | USB interface                  | Υ                                   |
|                 | Door Heating                   | Υ                                   |
|                 | Shelves Qty                    | 1                                   |
|                 | Cable Port                     | 1                                   |
|                 | Backup Battery                 | Υ                                   |
|                 | Backup Battery endurance       | 52h                                 |
|                 |                                |                                     |