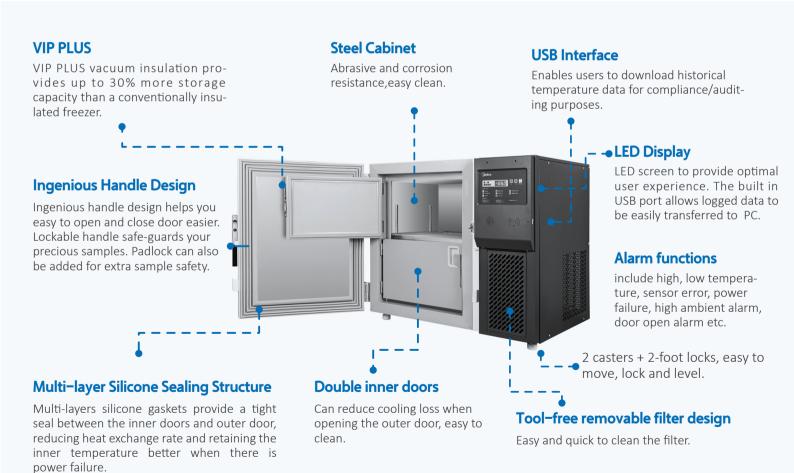

# Safe and Reliable Samples Storage

High temperature uniformity; Imported world-famous components.

#### Multi-level Alarms

high, low temperature, sensor error, power failure, high ambient alarm, door open alarm.

### Fast Cabinet Pull Down

Faster cool down time compare with average.

# Smart Design, Super sample storage

9,000 vials (2ml) storage, biggest in indursty.